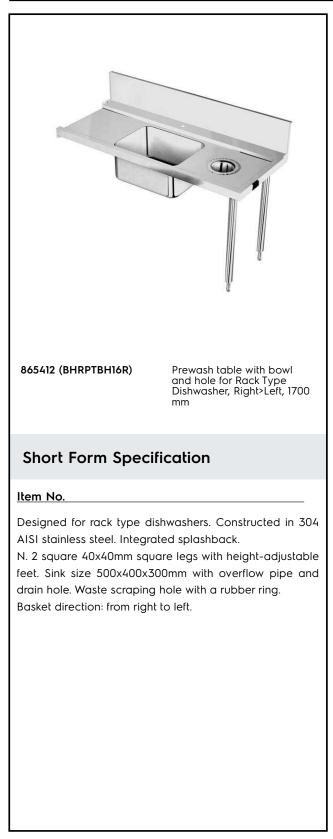

# Electrolux PROFESSIONAL

Handling System for Rack Type Pre-wash Table with Sink and Scrape Hole, Right to Left, 1700mm

| ITEM #  |  |  |
|---------|--|--|
| MODEL # |  |  |
| NAME #  |  |  |
| SIS #   |  |  |
| AIA #   |  |  |

#### **Main Features**

- Supplied knocked-down and easy to assemble.
- Designed for 500x500 mm dishwashing racks.
- Suitable to be installed alone with the rack type dishwasher to save space.
- The table is intended to be directly connected with the rack type in the loading side from right to left direction.

### Construction

- 304 AISI stainless steel construction throughout.
- Equipped with scrape hole.
- Included splashback to prevent water spatter.
- Deep anti-drip profiles completely folded with lower edge for safe and easy cleaning.
- All surfaces smooth with polished finish.
- 40x40 mm square tubular legs in AISI 304 stainless steel.
- Stainless steel feet 50 mm adjustable in height to ensure that tables drain back into the dishwasher.
- To be secured to the dishwasher and fitted with one pair of legs at the other end.
- Optionally equipped with undershelf, pre-rinse unit, strainer basket and scrap plate.

### Key Information:

External dimensions, Width:1700 mm865412 (BHRPTBH16R)1700 mmExternal dimensions, Depth:755 mmExternal dimensions, Height:1170 mmNet weight:30 kgSplashback Dimensions,<br/>Height:260 mmBasin dimensions:260 mm