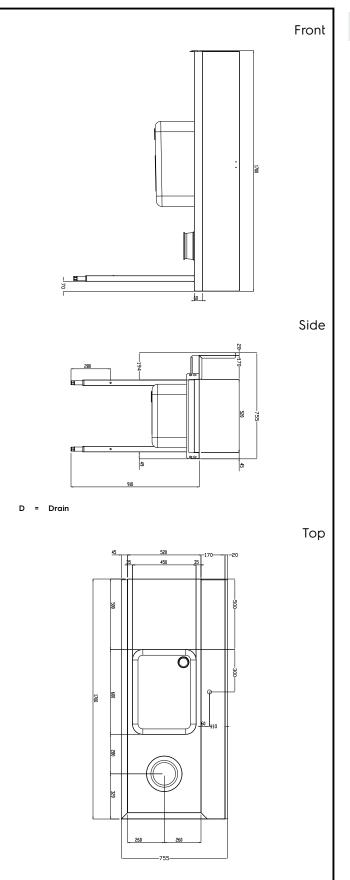

### Key Information:

External dimensions, Width:1700 mm865412 (BHRPTBH16R)1700 mmExternal dimensions, Depth:755 mmExternal dimensions, Height:1170 mmNet weight:30 kgSplashback Dimensions,<br/>Height:260 mmBasin dimensions:260 mm